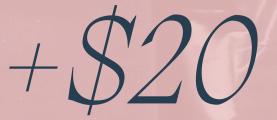

#### OTHERS

|   | YY LASH   CRISS-CROSS Y SHAPE EFFECT | \$98       |
|---|--------------------------------------|------------|
|   | TOUCH UP WITHIN 3 WEEKS              | \$65       |
|   |                                      |            |
|   | STYLE ME   "I GOT YOUR BACK!"        | \$108      |
|   | TOUCH UP WITHIN 3 WEEKS              | \$75       |
| 1 |                                      |            |
|   | WET LASH   (WIPSY)                   | \$98/\$108 |
| 1 | TOUCH UP WITHIN 3 WEEKS              | \$65/ \$75 |
|   | CAMELLIA BLOOM   MIX LENGTH          | \$108      |
|   | TOUCH UP WITHIN 3 WEEKS              | \$75       |
|   |                                      |            |
|   | MEGA GODDESS   UP TO 15D!            | \$148      |
|   | TOUCH UP WITHIN 3 WEEKS              | \$115      |
|   |                                      |            |
|   | COLOURED LASHES                      | + \$10/    |
|   | (SAME PRICE FOR TOUCH UP)            | COLOUR     |
|   | FOXY                                 | + \$20     |
|   | (SAME PRICE FOR TOUCH UP)            |            |
|   | REMOVALS:                            |            |
|   | DONE BY ME, WITHOUT NEW SET          | \$10       |
|   | DONE BY OTHER SALONS -               | <b>A</b>   |
|   | NON COMPLICATED                      | \$15       |
|   | DONE BY OTHER SALONS -               | \$40       |
|   | COMPLICATED                          |            |
|   |                                      |            |