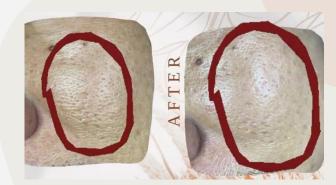

# BEFORE AFTER

# BoJing

# What is it?

Using pressure point acupuncture face massage to improve blood circulation together with meridian guasha method to promote face lifting and improve saggy skin.

Double Cleanse

Exfoliate

Ultrasonic