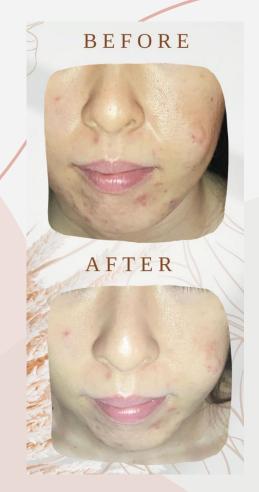

# BEFORE AFTER

# Black Carbon Laser

## What is it?

Revolutionary, non-invasive, painless with virtually no-downtime procedure that helps rejuvenate the appearance of aging and damaged skin.

It gently removes the top layer of skin, leaving an amazing glow with a vibrant, youthful complexion. Minimises enlarged pores, removing any dirt, oil and dead skin cells.

## Benefits

- MINIMISE enlarged pores, reduces blemishes, improves acne skin
- □ Reducing the signs of premature aging
- Improving skin integrity and radiance
- Reducing fine lines and wrinkles
- Increasing skin tone and texture
- → Stimulating collagen growth for firmer, plumper skin.
- Reducing oily skin or exfoliating dry skin
- Erasing or fading yellow/brown pigmentation

#### Suitable for all types of acne

- Gently clear your pores to help reduce blackheads and whiteheads
- Simultaneously targets acne bacteria and shrinks your sebaceous glands for reduced oil production, congestion and outbreaks
- Decreases cyst size, papules and nodules