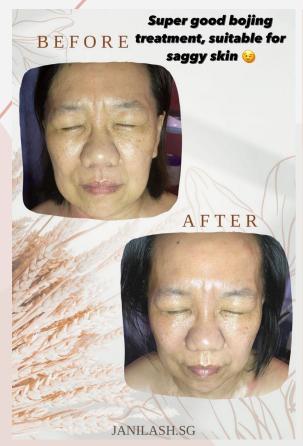

#### 2. BoJing Facial - \$88 | 75 minutes

Anti-Ageing facial, perfect for saggy/ dull skin individuals giving a 'v' lifting effect!

# BEFORE AFTER