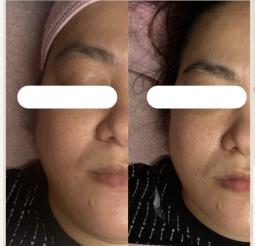

# BEFORE AFTER

# Black Carbon Laser

## What is it?

Revolutionary, non-invasive, painless with virtually no-downtime procedure that helps rejuvenate the appearance of aging and damaged skin.

It gently removes the top layer of skin, leaving an amazing glow with a vibrant, youthful complexion. Minimises enlarged pores, removing any dirt, oil and dead skin cells.

## Benefits

- MINIMISE enlarged pores, reduces blemishes, improves acne skin
- □ Reducing the signs of premature aging
- Improving skin integrity and radiance
- Reducing fine lines and wrinkles
- Increasing skin tone and texture
- → Stimulating collagen growth for firmer, plumper skin.
- Reducing oily skin or exfoliating dry skin
- Erasing or fading yellow/brown pigmentation