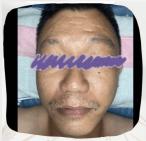

# BoJing

# What is it?

Using pressure point acupuncture face massage to improve blood circulation together with meridian guasha method to promote face lifting and improve saggy skin.

Double Cleanse

Exfoliate

Ultrasonic