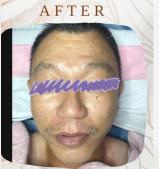

# BEFORE AFTER

# BoJing

# What is it?

Using pressure point acupuncture face massage to improve blood circulation together with meridian guasha method to promote face lifting and improve saggy skin.

Double Cleanse

Exfoliate

Ultrasonic