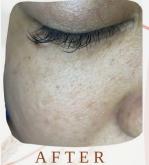

# BB Glow

# What is it?

BB Glow helps reduce the appearance of freckles and helps with the lightening of the skin. It involves microneedling a pigmented vitamin serum into the surface layer of your skin.

Each treatment will increase the density of the pigment into your skin, therefore creating more coverage