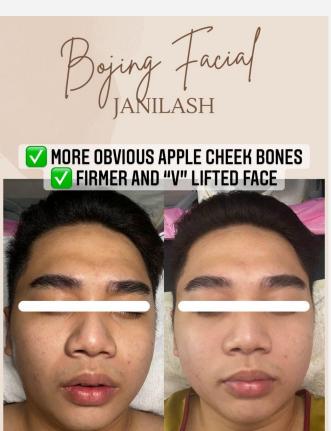

#### 2. BoJing Facial - \$88 | 75 minutes

Anti-Ageing facial, perfect for saggy/ dull skin individuals giving a 'v' lifting effect!

# Benefits

- 1. Anti-Ageing Facial, helps improve blood circulation
- 2. Reduce Face Sagging
- 3. Promotes Face Lifting
- 4. Reduce Dark Eye Circles/ Eyebags

# Suitable for?

- 1. Dull Skin/ Saggy Skin Individuals'
- 2. Uneven Skin Tone
- 3. Wrinkles and Fine Lines/ Dark Eye Circles
- 4. Inability to Concentrate