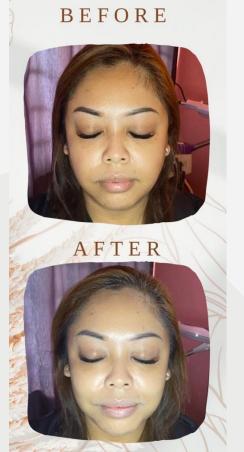

# BEFORE AFTER

# BoJing

# What is it?

Using pressure point acupuncture face massage to improve blood circulation together with meridian guasha method to promote face lifting and improve saggy skin.

Double Cleanse

Exfoliate

Ultrasonic

# Benefits

- 1. Anti-Ageing Facial, helps improve blood circulation
- 2. Reduce Face Sagging
- 3. Promotes Face Lifting
- 4. Reduce Dark Eye Circles/ Eyebags

# Suitable for?

- 1. Dull Skin/ Saggy Skin Individuals'
- 2. Uneven Skin Tone
- 3. Wrinkles and Fine Lines/ Dark Eye Circles
- 4. Inability to Concentrate