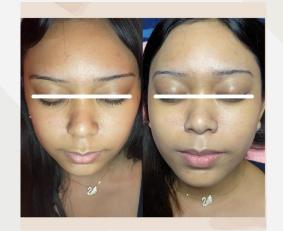

imilar products within the past 6 months
- 5. Patients on Blood Thinners
- 6. Injectable Fillers within the past 2 weeks

# Suitable for?

- 1. Dull Skin
- 2. Freckles, Wrinkles, Fine-Lines
- 3. Pigmentation Spots, Acne Scars
- 4. Uneven Skin Tone
- 5. Blemishes
- 6. Dark Eye Circles



# FAQ!

#### Any Downtime?

→ No as it is non-invasive!

#### Suitable for sensitive skin?

→ Mild sensitive skin is okay, patch test can be done if you are concerned. (30% charge is applicable)

# Aftercare

- 1. Do not use facial cleansers/ moisturisers/ makeup for the next 24h
- 2. Sunscreen of SPF 50 to be applied daily and reapply every 2 hours
- 3. Avoid the sun for 2 weeks if possible
- 4. No scrubs, exfoliates, acid peels for 1 week
- 5. No strenuous exercise for 1-2 days



# BEFORE AFTER













# Black Carbon Laser



## What is it?

Revolutionary, non-invasive, painless with virtually no-downtime procedure that helps rejuvenate the appearance of aging and damaged skin.

It gently removes the top layer of skin, leaving an amazing glow with a vibrant, youthful complexion. Minimises enlarged pores, removing any dirt, oil and dead skin cells.

**Double Cleanse** 

Exfoliate

Add-on Extractions/ BB Glow/ BoJing (Optional @ +\$40/ +\$58/ \$69)

Black Carbon Treatment

Pressure Point Face Massage

Head, Shoulder, Neck Massage (Optional @ +\$20)

Customised Mask

Aftercare

**UV** Protect



## Benefits

- MINIMISE enlarged pores, reduces blemishes, improves acne skin
- □ Reducing the signs of premature aging
- Improving skin integrity and radiance
- Reducing fine lines and wrinkles