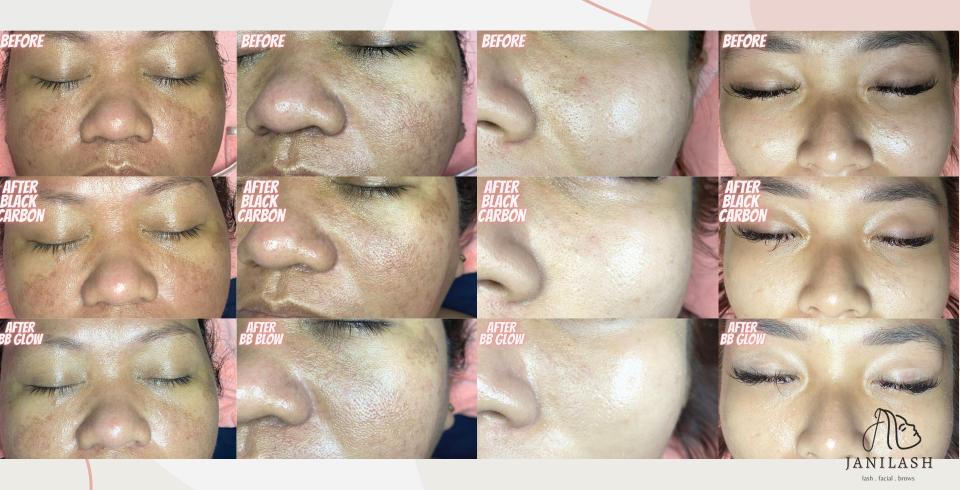

#### 3. Watershine BB Glow Facial - \$88 | 60 minutes

Using microneedling technique to infuse bb glow serum into the surface layer of the skin, with instant brightening effects giving off a "bb cream" look!

#### 4. Black Carbon Laser - \$98 | 75 minutes

Suitable for enlarged pores, acne prone and irritated skin! Minimises pores, lightens pigmentation spots and reduce oil production. Improving overall skin complexion

# BB Glow

# What is it?

BB Glow helps reduce the appearance of freckles and helps with the lightening of the skin. It involves microneedling a pigmented vitamin serum into the surface layer of your skin.

Each treatment will increase the density of the pigment into your skin, therefore creating more coverage

# Black Carbon Laser

## What is it?

Revolutionary, non-invasive, painless with virtually no-downtime procedure that helps rejuvenate the appearance of aging and damaged skin.

It gently removes the top layer of skin, leaving an amazing glow with a vibrant, youthful complexion. Minimises enlarged pores, removing any dirt, oil and dead skin cells.