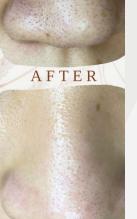

# BEFORE AFTER

# Black Carbon Laser

## What is it?

Revolutionary, non-invasive, painless with virtually no-downtime procedure that helps rejuvenate the appearance of aging and damaged skin.

It gently removes the top layer of skin, leaving an amazing glow with a vibrant, youthful complexion. Minimises enlarged pores, removing any dirt, oil and dead skin cells.