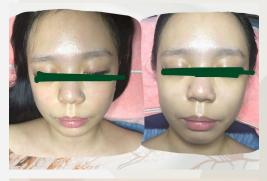

# BEFORE AFTER

# BoJing

# What is it?

Using pressure point acupuncture face massage to improve blood circulation together with meridian guasha method to promote face lifting and improve saggy skin.

Double Cleanse

Exfoliate

Ultrasonic

# Benefits

- 1. Anti-Ageing Facial, helps improve blood circulation
- 2. Reduce Face Sagging
- 3. Promotes Face Lifting
- 4. Reduce Dark Eye Circles/ Eyebags

# Suitable for?

- 1. Dull Skin/ Saggy Skin Individuals'
- 2. Uneven Skin Tone
- 3. Wrinkles and Fine Lines/ Dark Eye Circles
- 4. Inability to Concentrate