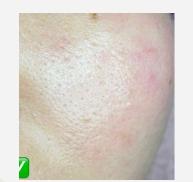

# BEFORE AFTER

# Black Carbon Laser

## What is it?

Revolutionary, non-invasive, painless with virtually no-downtime procedure that helps rejuvenate the appearance of aging and damaged skin.

It gently removes the top layer of skin, leaving an amazing glow with a vibrant, youthful complexion. Minimises enlarged pores, removing any dirt, oil and dead skin cells.